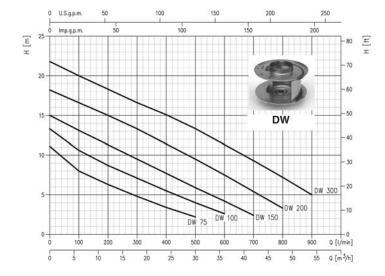

#### **SANIRELEV 11**

- Predisposed to pump type DW or DW VOX
- Free passage: 50 mm
  Outlet diam.: DN50/DN63
  Tank capacity: 360 l
- Weight: 30 kg

#### **SANIRELEV 11 SR 10T**

360 I polyethylene tank, supplied for use with a DW and DW-VOX series motor-driven pump, with 2" delivery pipe, with no coupling foot and lowering device

#### **SANIRELEV 11 SR 10 PT**

360 I polyethylene tank, supplied for use with a DW and DW-VOX series motor-driven pump, with 2" delivery pipe, with coupling foot and lowering device