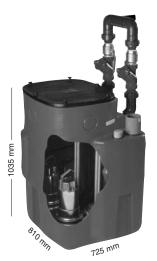

#### **SANIRELEV 22**

- Predisposed to two pumps type DW or DW VOX
- Free passage: 50 mm
  Outlet diam.: DN50/DN63
  Tank capacity: 540 l
- Weight: 44 kg

#### **SANIRELEV 22 SR 20 PT**

540 I polyethylene tank, supplied for use with two DW- and DW VOX-series motor-driven pump, with 2" delivery pipe, with 2 coupling feet and lowering devices

Without slide