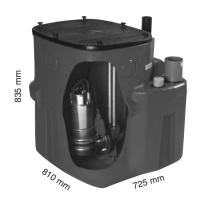

#### **SANIRELEV 11**

- Predisposed to pump type DW or DW VOX
- Free passage: 50 mm
  Outlet diam.: DN50/DN63
  Tank capacity: 360 l
- Weight: 30 kg

#### **SANIRELEV 11 SR 10T**

360 I polyethylene tank, supplied for use with a DW and DW-VOX series motor-driven pump, with 2" delivery pipe, with no coupling foot and lowering device

#### **SANIRELEV 11 SR 10 PT**

360 I polyethylene tank, supplied for use with a DW and DW-VOX series motor-driven pump, with 2" delivery pipe, with coupling foot and lowering device