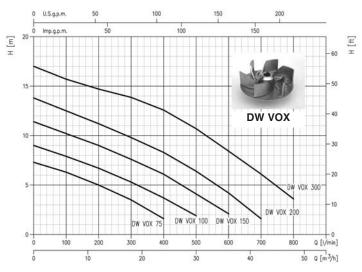

#### **SANIRELEV 11 SR 10T**

360 I polyethylene tank, supplied for use with a DW and DW-VOX series motor-driven pump, with 2" delivery pipe, with no coupling foot and lowering device

#### **SANIRELEV 11 SR 10 PT**

360 I polyethylene tank, supplied for use with a DW and DW-VOX series motor-driven pump, with 2" delivery pipe, with coupling foot and lowering device

#### **SANIRELEV 22 SR 20 PT**

540 I polyethylene tank, supplied for use with two DW- and DW VOX-series motor-driven pump, with 2" delivery pipe, with 2 coupling feet and lowering devices

Without slide